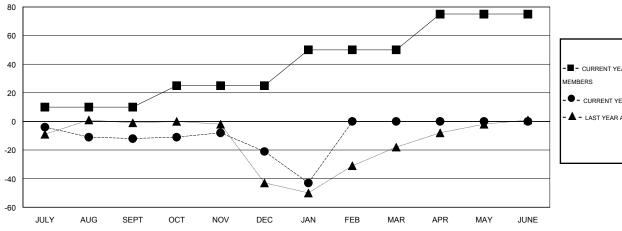

## GOALS AND ACTUAL MEMBERS CUMULATIVE

| - CURRENT YEAR GOALS FOR NEW |  |
|------------------------------|--|
| MEMBERS                      |  |

- CURRENT YEAR ACTUAL MEMBERS

- ▲ - LAST YEAR ACTUAL MEMBERS